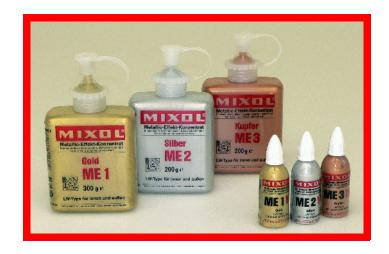

## **New Product Announcement**

Mixol's new **Metallic Effect Concentrates** create a wide variety of gold, silver or copper effects ranging from a light shimmering glitter to an opaque metallic-like surface. These water-based tinting pastes contain a high portion of bronze, aluminum and pearlescent pigments. They may be added to transparent coatings to create a decorative finish or glaze. The full range of 33 Mixol Universal Tints may be combined with Metallic Effect Concentrates to create an infinite color palette and a variety of special effects.

| ME1/30  | MIXOL - Gold Effect   | 30g  |
|---------|-----------------------|------|
| ME1/300 | MIXOL - Gold Effect   | 300g |
| ME2/20  | MIXOL - Silver Effect | 20g  |
| ME2/200 | MIXOL - Silver Effect | 200g |
| ME3/20  | MIXOL - Copper Effect | 20g  |
| ME3/200 | MIXOL - Copper Effect | 200g |