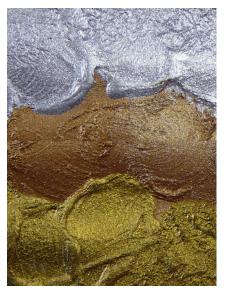

## **New Product Announcement**

Mixol's new **Metallic Effect Concentrates** create a wide variety of gold, silver or copper effects ranging from a light shimmering glitter to an opaque metallic-like surface. These water-based tinting pastes contain a high portion of bronze, aluminum and pearlescent pigments. They may be added to transparent coatings to create a decorative finish or glaze. The full range of 33 Mixol Universal Tints may be combined with Metallic Effect Concentrates to create an infinite color palette and a variety of special effects.